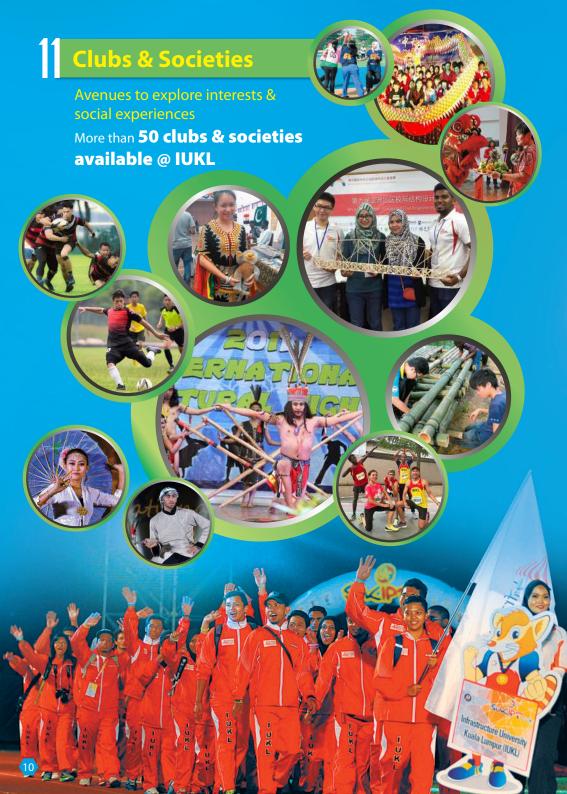

#### **Recreational Facilities**

• Basketball Court • Badminton Court • Gymnasium • Futsal Court • Sepak Takraw Court • Soccer Field • Netball Court • Floorball Court • Volley Ball Court • Clubs & Societies