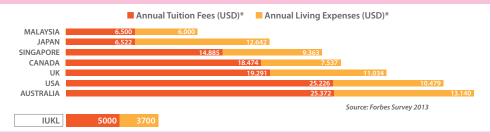

# Affordable Way to Earn an Internationally Recognised Degree

How much do you have to pay for an INTERNATIONALLY RECOGNISED (Washington Accord) UNIVERSITY DEGREE?

\* Currency exchange rate fixed at 1 USD = RM3.80

### It's Even More Affordable to Study @ IUKL!

**CGPA** 

**Tuition Fee Waived**\*

GPA & CGPA ≥ 3.750

50%

- \* Terms & Conditions Apply
- Students will stand a chance to get the tuition fee waiver every semester
- · Fee waivers are given based on merit
- Only applicable to undergraduate programmes