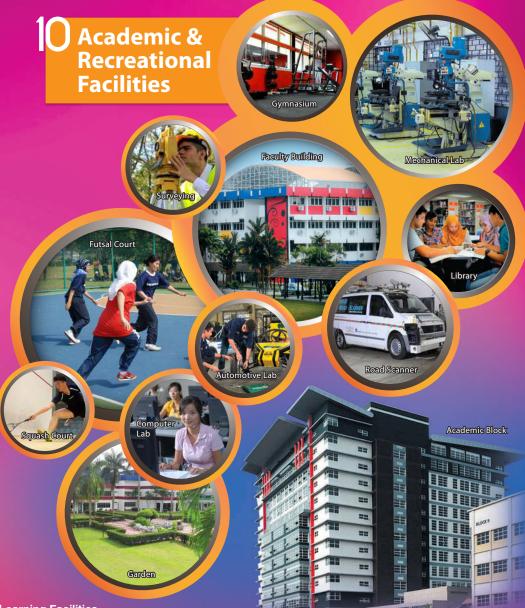

### **Learning Facilities**

• Advanced Concrete Lab • Aggregate Lab • Architectural Studios • Auditorium • Automotive Engineering Lab / Workshop • Automotive Chassis Dynometer Lab • Biotechnology Lab • CCAD Lab • Chemistry Lab • Communication Lab • Computer Lab • Digital Library • Electronic Lab • Embedded System Lab • Engineering Design Center • Engineering Foundation Lab • Environment Lab • Gallery • Geology Lab • Geomatic Lab / Survey Lab • Geotechnical Lab • Highway Lab • Hydraulics Lab • IT Centre • Lecture Rooms • Library • Material Testing Lab • Mechanical Workshop • Microprocessor Lab • Multimedia Lab • Multi-purpose Hall • Network Lab • Plant Nursery • Physics Lab • Power Lab • Project and Postgraduate Lab • Printed Circuit Board Lab (PCB Lab) • Students Centre • Science Laboratories • Pavement Lab • Resource Centre • Robotics Lab • Soil Lab • Structure Lab • Thermodynamics and Fluid Lab • Wireless LAN Lab

#### **Recreational Facilities**

• Basketball Court • Badminton Court • Gymnasium • Futsal Court • Sepak Takraw Court • Soccer Field • Netball Court • Floorball Court • Volley Ball Court • Clubs & Societies