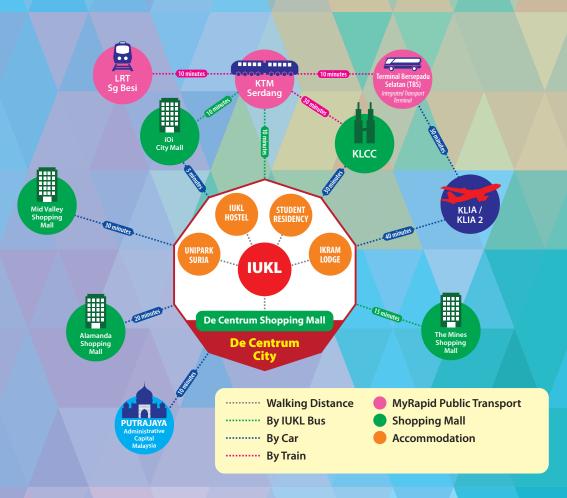

# O IUKL @ De Centrum City

### **Living Facilities**

With a welcoming environment, IUKL is a modern university within the 100-acres education township. It promotes the vehicle-free community concept where amenities can be enjoyed within walking distance.

Student Residency

- 24-Hour Security
- ATM Facilities
- Clinic
- · De Centrum Shopping Mall
- · Cafeteria Serving Local & International Cuisine
- · On-campus Accommodation with Swimming Pool
- International Student Airport Pick-up Service
- · International Student Management Centre
- · Shuttle Bus Service
- · Wi-Fi-enabled Campus
- Launderette
- Mosaue
- MyRapid Public Transport (MRT, LRT, Monorail, Buses)