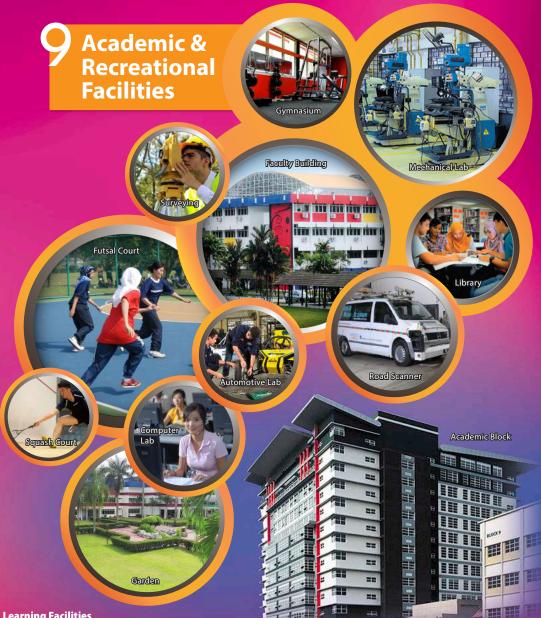

#### **Learning Facilities**

 Advanced Concrete Lab • Aggregate Lab • Architectural Studios • Auditorium • Automotive Engineering Lab / Workshop • Automotive Chassis Dynometer Lab • Biotechnology Lab • CCAD Lab • Chemistry Lab • Communication Lab • Computer Lab • Digital Library • Electronic Lab • Embedded System Lab • Engineering Design Center • Engineering Foundation Lab • Environment Lab • Gallery • Geology Lab • Geomatic Lab / Survey Lab • Geotechnical Lab • Highway Lab • Hydraulics Lab • IT Centre • Lecture Rooms • Library • Material Testing Lab • Mechanical Workshop • Microprocessor Lab • Multimedia Lab • Multi-purpose Hall • Network Lab • Plant Nursery • Physics Lab • Power Lab • Project and Postgraduate Lab • Printed Circuit Board Lab (PCB Lab) • Students Centre • Science Laboratories • Pavement Lab • Resource Centre • Robotics Lab • Soil Lab • Structure Lab • Thermodynamics and Fluid Lab • Wireless LAN Lab

#### **Recreational Facilities**

 Basketball Court • Badminton Court • Gymnasium • Futsal Court • Sepak Takraw Court • Soccer Field • Netball Court • Floorball Court • Volley Ball Court • Clubs & Societies