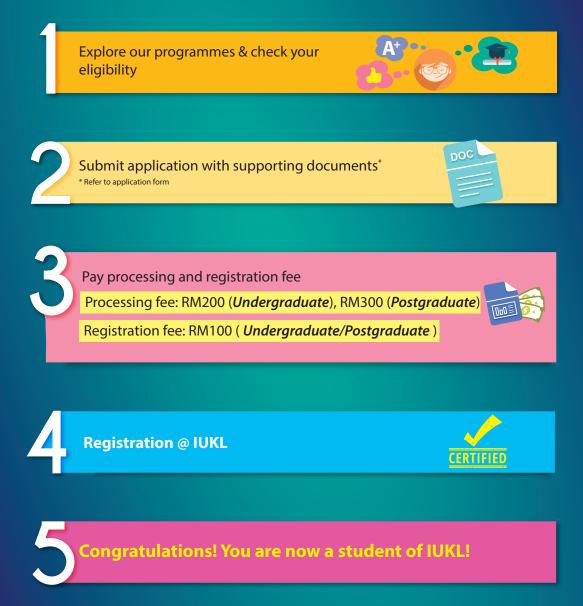

## Want to apply? IT'S SO EASY!

## FIELDS OF STUDY

Foundation (1 year)

- Foundation in Science KP/JPS(R2/010/3/0496)10/23
- Foundation in Arts KP/JPS(R2/010/3/0499)1/24

### **ALL DEGREE PROGRAMMES**