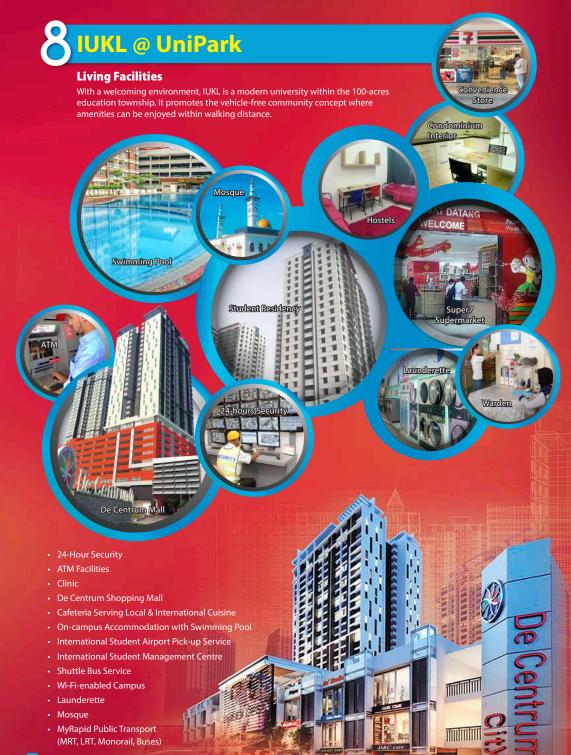

#### **Learning Facilities**

 Advanced Concrete Lab • Aggregate Lab • Architectural Studios • Auditorium • Automotive Engineering Lab / Workshop • Automotive Chassis Dynometer Lab • Biotechnology Lab • CCAD Lab • Chemistry Lab • Communication Lab • Computer Lab • Digital Library • Electronic Lab • Embedded System Lab • Engineering Design Center • Engineering Foundation Lab • Environment Lab • Gallery • Geology Lab • Geomatic Lab / Survey Lab • Geotechnical Lab • Highway Lab • Hydraulics Lab • IT Centre • Lecture Rooms • Library • Material Testing Lab • Mechanical Workshop • Microprocessor Lab • Multimedia Lab • Multi-purpose Hall • Network Lab • Plant Nursery • Physics Lab • Power Lab • Project and Postgraduate Lab • Printed Circuit Board Lab (PCB Lab) • Students Centre • Science Laboratories • Pavement Lab • Resource Centre • Robotics Lab • Soil Lab • Structure Lab • Thermodynamics and Fluid Lab • Wireless LAN Lab

#### **Recreational Facilities**

 Basketball Court • Badminton Court • Gymnasium • Futsal Court • Sepak Takraw Court • Soccer Field • Netball Court • Floorball Court • Volley Ball Court • Clubs & Societies