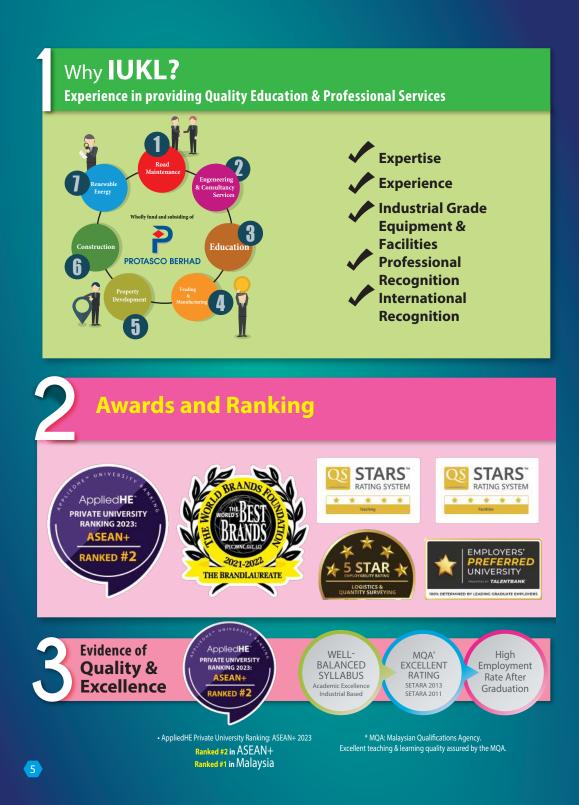

#### Professional Recognition:

 $\Phi \lor \Delta \Box$  are the symbols that indicate these programmes are professionally recognised. Kindly flip to page 6, Item 4 for details.

## **Professionally Recognised**

## Engineering

- Board of Engineers Malaysia (BEM)
- Φ Washington Accord

## Architecture

▲ Board of Architects Malaysia (BAM)

### **Information Technology**

- CISCO Network Academy
- ♠ Microsoft
- 🛦 EC- Council Academia

## **Quantity Surveying**

- Land Surveyors Board
- Royal Institution of Surveyors Malaysia (RISM)
- Board of Quantity Surveyors Malaysia (BQSM)

### Accounting

- Association of Chartered Certified Accountants (ACCA)
- Chartered Institute of Management Accountants (CIMA)
- Malaysian Institute of Certified Public Accountants (MICPA)
- Certified Practicing Accountants (CPA) Australia