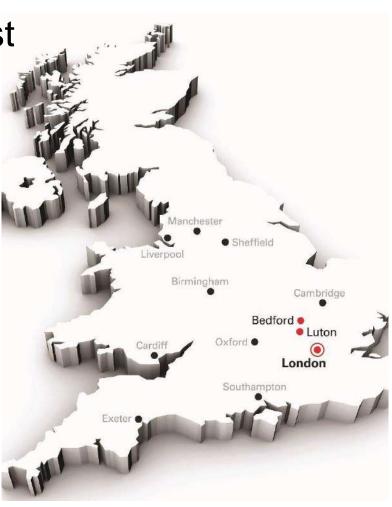

#### Where is the University of Bedfordshire?

- Located in the South East of England
- Less than 25 minutes on the train to London
- London Luton Airport cheap flights to many European destination
- 5 campuses to cater for students
- Close to Cambridge, London and Oxford