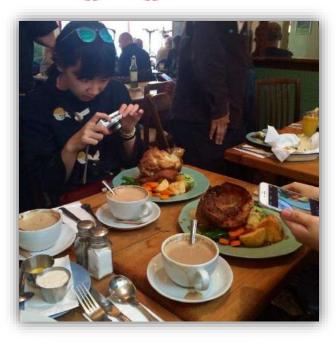

#### Meals . . . Don't worry we've got you covered

University of Bedfordshire

- We will provide you with a welcome lunch and farewell meal
- We will provide you with 2 meals a day during the week
- We will cater for dietary requirements
- Luton has various cafes, shops and restaurants to eat from at the weekend
- Dine at local 'pubs' and try their Sunday roast or full English breakfast